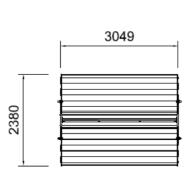

### Model HFS40:

Line Length: 40m In Use Footprint: 4.87m2

| Model<br>No | No of<br>lines | Total line<br>length | Length of frame<br>(outside) |
|-------------|----------------|----------------------|------------------------------|
| HFS60       | 20             | 60m                  | 3.05m                        |
| HFS50       | 20             | 50m                  | 2.55m                        |
| HFS40       | 20             | 40m                  | 2.05m                        |