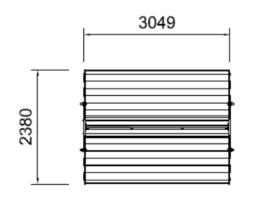

#### Model HFS60:

Line Length: 60m In Use Footprint: 7.25m2

### Model HFS40:

Line Length: 40m In Use Footprint: 4.87m2

| Model<br>No | No of<br>lines | Total line<br>length | Length of frame<br>(outside) |
|-------------|----------------|----------------------|------------------------------|
| HFS60       | 20             | 60m                  | 3.05m                        |
| HFS50       | 20             | 50m                  | 2.55m                        |
| HFS40       | 20             | 40m                  | 2.05m                        |