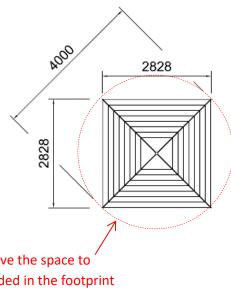

### LINE COMPARISON

Needs to have the space to rotate included in the footprint

# **Equivalent Rotary Clothesline:**

Line Length: 58m

In Use Footprint: 12.57m2

## **Fulcrum Mobile Clothesline** Model HFS60:

Line Length: 60m

In Use Footprint: 7.25m2