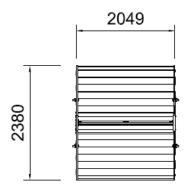

### Model HFS40:

Line Length: 40m In Use Footprint: 4.87m2

| Model<br>No | No of<br>lines | Total line<br>length | Length of frame<br>(outside) |
|-------------|----------------|----------------------|------------------------------|
| HFS60       | 20             | 60m                  | 3.05m                        |
| HFS50       | 20             | 50m                  | 2.55m                        |
| HFS40       | 20             | 40m                  | 2.05m                        |