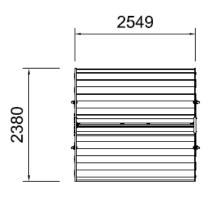

### Model HFS50:

Line Length: 50m In Use Footprint: 6.07m2

### Model HFS40:

Line Length: 40m In Use Footprint: 4.87m2

| Model<br>No | No of<br>lines | Total line<br>length | Length of frame<br>(outside) |
|-------------|----------------|----------------------|------------------------------|
| HFS60       | 20             | 60m                  | 3.05m                        |
| HFS50       | 20             | 50m                  | 2.55m                        |
| HFS40       | 20             | 40m                  | 2.05m                        |